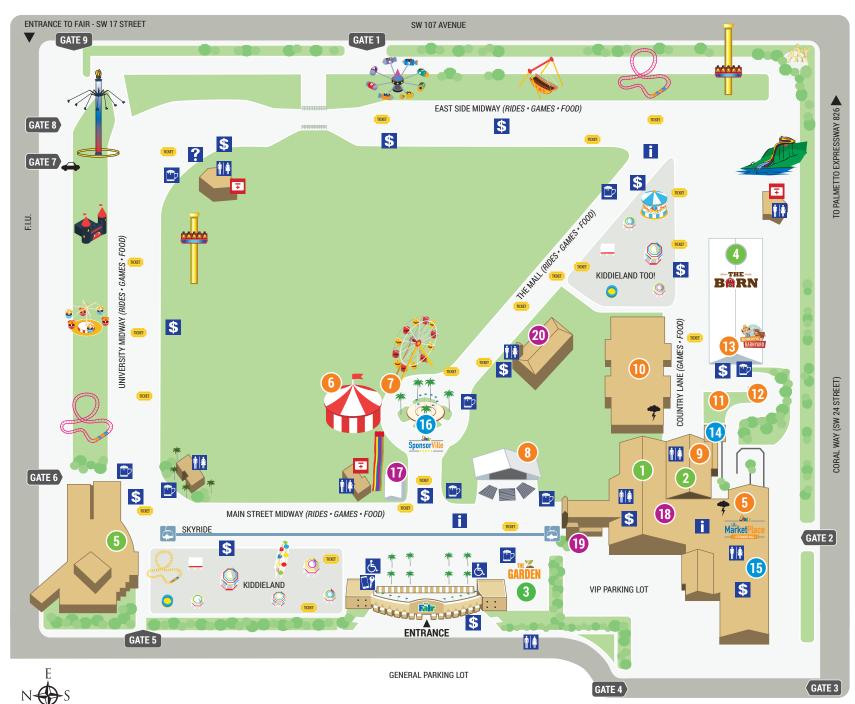

# AGRICULTURAL/COMPETITIVE EXHIBITS

- 1 Arnold Hall
- 2 Reilly Coliseum
- 3 The Garden
- 4 The Barn
- 5 Performing Arts Center

## ENTERTAINMENT/ ATTRACTIONS

- 6 Royal Hanneford Circus
- 7 SponsorVille Stage
- 8 Main Street Stage
- 9 Community Stage
- 10 E. Darwin Fuchs Pavilion Ice Skating Show
- 11 Pig Races
- 12 Petting Zoo & Pony Rides
- 13 Them Sweeney Boys Stage

## SHOPPING/SPONSOR EXHIBITS

- 14 The Ford Terraces
- 15 The MarketPlace
- 16 SponsorVille

## OTHER

- 17 Ticket Redemption Tent
- 18 Fair Expo Grille
- 19 Executive Offices
- 20 R. Ray Goode Building

## **MAP KEY**

- Ticket Booths
- First Aid
- Beer/Wine/More
- \$ ATM
- Restrooms
- Information/Guest Relations
- **&** Strollers & Wheelchairs
- Lost & Found
- Uber/Taxi/Bus
  Pick Up & Drop Off Zone
- Severe Weather Shelter